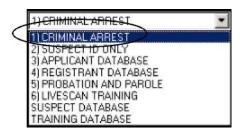

#### E. Beginning a New Criminal Record

To begin creating a new criminal record, click on the down-arrow on the left side of the application, choose "CRIMINAL ARREST" option, and click on the "Capture" button directly under the record choice listing.