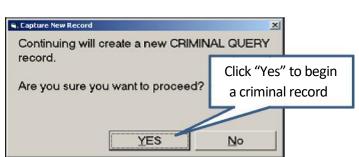

Once the "Capture" button is clicked, a screen will appear to verify the type of criminal record to be processed. Highlight "CRIMINAL QUERY" and click the "OK" button to continue. When asked to verify your record selection, click "YES" at the "Are you sure you want to proceed popup message.