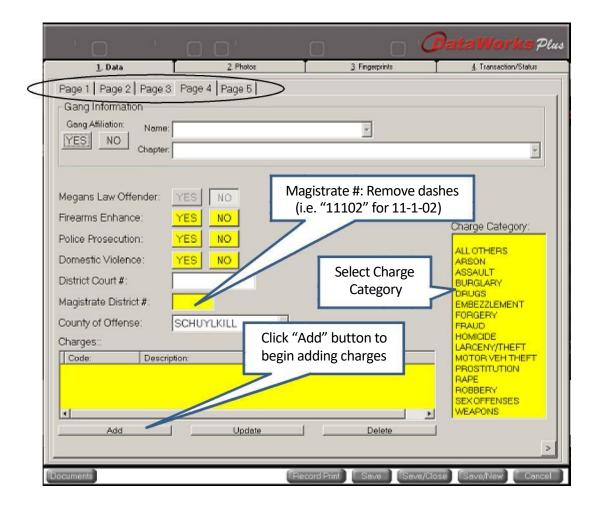

#### I. Criminal Record Demographics - Page 4

Clicking on Page 4 tab of the demographics section (shown below) will advance you to the fourth

demographic screen. Be sure to have the subject's charge(s) available.

Select each of the proper choice for; Firearms Enhancement, Police Prosecution, Domestic Violence, and enter the record's Magistrate District Number without the dashes. The "Charge Category" is a single-click selection based on the charges within the record.

#### Criminal Record Demographics - Page 4 (Charges Entry)

Each charge entered requires a Charge Count and Charge Code/Statute. The record's OTN will only be entered in the <u>VERY FIRST CHARGE</u> (subsequent charges leave OTN blank). Charge Codes/Statutes can be selected from the pick list. Each charge is in a pre-assigned format with spaces and "§" removed, so "Title 35 § 780-113 §§ A31" would be shown as "35780-113A31".

When entering the charges is complete, the OTN should only be listed in the very first listed charge (or else PSP will reject the record under a "Duplicate OTN" classification.

| 35780-113A30 VIO CS/DRUG/DEV & COSMETIC ACT 001 | 1441-5 |
|-------------------------------------------------|--------|
|                                                 |        |
|                                                 |        |
| 1                                               | _      |