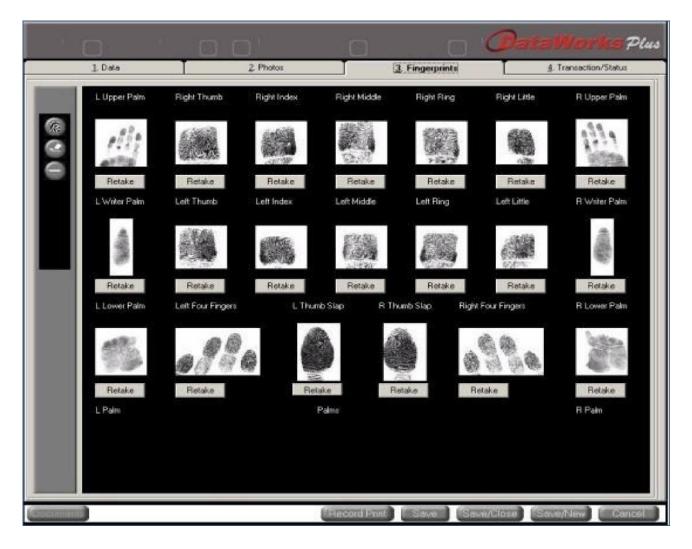

# L. Criminal Record Fingerprinting

Once all of the relevant mugshot photos are taken, clicking on the "3.Fingerprints" tab on the top will open the below screen. Clicking "Capture" round button on the left will begin the process.

| - 30-    | 0             | ' O C             | כי אר       | 6                                              |              | Pa                 | taWorks Plus          |
|----------|---------------|-------------------|-------------|------------------------------------------------|--------------|--------------------|-----------------------|
|          | 1. Data       |                   | 2. Photos   |                                                | Eingerprints |                    | 4. Transaction/Status |
|          | L Upper Palm  | Right Thumb       | Right Index | Right Middle                                   | Right Fing   | Right Litt         | e R Upper Pałm        |
| 00       | L Wiiter Palm | Left Thumb        | Left Index  | Click here<br>to start<br>capturing<br>prints. |              | Leit Litte         | R Witer Palm          |
|          | L Lower Pain  | Left Four Fingers | LT          | numb Slap R Thu                                | mb Slap      | Right Four Fingers | R Lower Palm          |
|          | L Palm        |                   |             | Palms                                          |              |                    | R Palm                |
| Document |               |                   |             | Record Print                                   | Sava         | Save/Clase         | Save/New Cancel       |