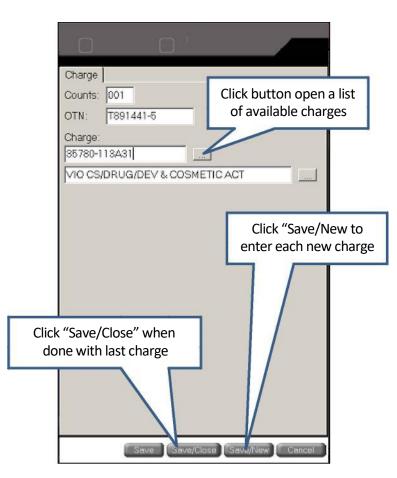

#### Criminal Record Demographics - Page 4 (Charges Entry)

Each charge entered requires a Charge Count and Charge Code/Statute. The record's OTN will only be entered in the <u>VERY FIRST CHARGE</u> (subsequent charges leave OTN blank). Charge Codes/Statutes can be selected from the pick list. Each charge is in a pre-assigned format with spaces and "§" removed, so "Title 35 § 780-113 §§ A31" would be shown as "35780-113A31".

When entering the charges is complete, the OTN should only be listed in the very first listed charge (or else PSP will reject the record under a "Duplicate OTN" classification.

| 35780-113A30 VIO CS/DRUG/DEV & COSMETIC ACT 001 | 1441-5 |
|-------------------------------------------------|--------|
|                                                 |        |
|                                                 |        |
| 1                                               | _      |