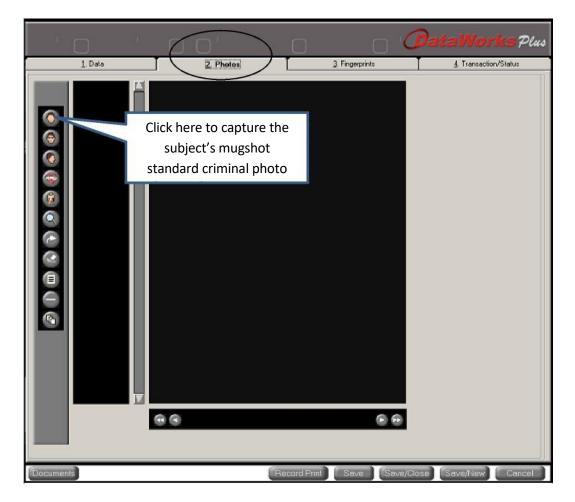

#### K. Criminal Record Mugshot Photo(s)

Clicking on the "2. Photos" tab of the livescan application (shown below) will advance you to the mugshot photo segment of a criminal record.

The top five (5) buttons on the left represent a different photo image of the subject that can be added to their criminal record. PSP only requires 1 photo - the very top standard mugshot photo *without glasses*. The second button from the top is the same image *with glasses* (if the subject wears a pair). The third button from the top is the subject's right side of the face. Fourth button from the top is for Scars, Marks, and Tattoos (SMTs) while the fifth one is for a full body image.