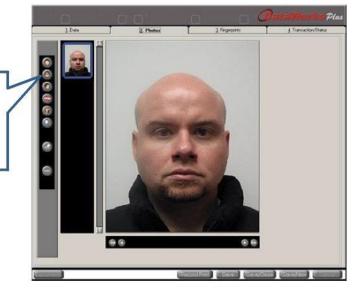

#### K. Criminal Record Mugshot Photo(s)

Clicking on the "2. Photos" tab of the livescan application (shown below) will advance you to the mugshot photo segment of a criminal record.

The top five (5) buttons on the left represent a different photo image of the subject that can be added to their criminal record. PSP only requires 1 photo - the very top standard mugshot photo *without glasses*. The second button from the top is the same image *with glasses* (if the subject wears a pair). The third button from the top is the subject's right side of the face. Fourth button from the top is for Scars, Marks, and Tattoos (SMTs) while the fifth one is for a full body image.