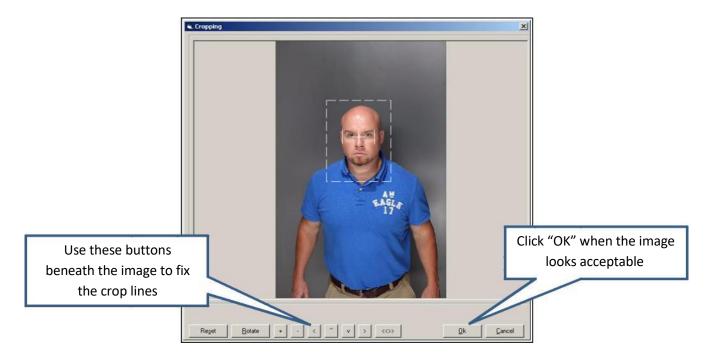

Below is the image once it has been captured. Note the white box around the head of the subject. Once cropped (with use of the button below the image if needed), click "OK" to accept it.

Once the image has been accepted, the system will score the image's quality to ensure it meets PSP requirements. Items will be graded and colored green, yellow, or red to indicate quality.