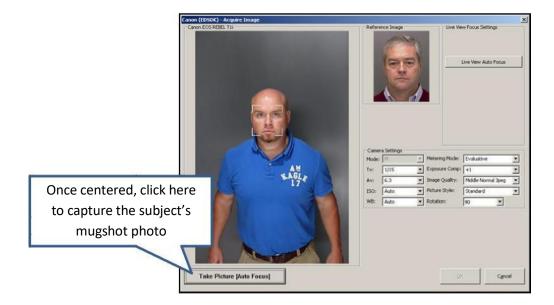

Once the top mugshot photo button is clicked, the camera will be detected and the below window should appear. The camera can be moved via remote to better center the inmate's image, but do <u>NOT zoom in.</u> Clicking the "Take Picture" button will capture the image.