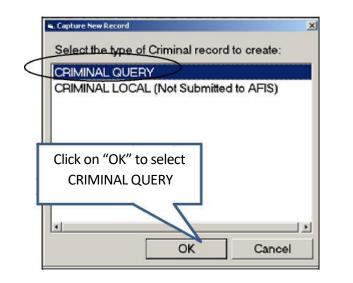

Once the "Capture" button is clicked, a screen will appear to verify the type of criminal record to be processed. Highlight "CRIMINAL QUERY" and click the "OK" button to continue. When asked to verify your record selection, click "YES" at the "Are you sure you want to proceed popup message.