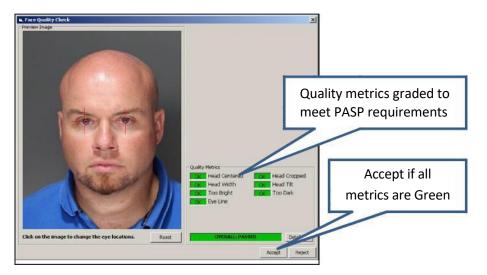

Below is the image once it has been captured. Note the white box around the head of the subject. Once cropped (with use of the button below the image if needed), click "OK" to accept it.

Once the image has been accepted, the system will score the image's quality to ensure it meets PSP requirements. Items will be graded and colored green, yellow, or red to indicate quality.

OK (Green) means that the parameter passed the quality check.

Warn Warn (Yellow) means that the parameter is close to failing and could have better quality.

**Fall** Fail (Red) means that the item did not pass the quality check.

Once the image meets all requirements (all metrics are green), click "Accept" to return to the photo selection screen. Other photos are taken in the same manner.

Mandatory photo is complete, others can be taken at operator discretion